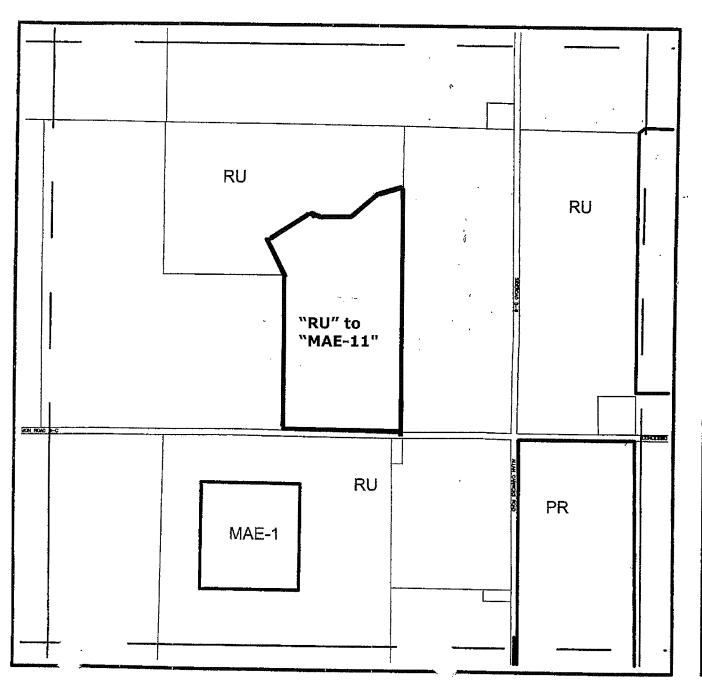

- 1. That Schedule "A", Map F7, of Zoning Bylaw 2005.85 is hereby further amended by rezoning from "Rural" to "Mineral Aggregate Extraction (MAE-11) Zone" of this Bylaw.
- 2. That section 19(3) Special provisions is amended by adding the following subsection:

"MAE - 11 (Map F7)

Notwithstanding subsection (1), the parcel of land zoned as MAE-11 may be used for a Licenced Quarry above the groundwater table with an annual extraction limit of 100,000 tonnes.

All other relevant provisions of this Bylaw shall apply."

BYLAW READ A FIRST, SECOND AND THIRD TIME AND PASSED THIS  $29^{TH}$  DAY OF JULY, 2013.

Baśil Clarke, Đếputy Mayor

Jennifer Connor, Deputy Clerk

TOWNSHIP OF RAMARA SCHEDULE "A" TO BY-LAW 2005.85 Map F7 Schedule "A" **ZONES** NAP Natural Area Protection AG Agriculture RU Rural RCR Rural and Countryside Residential VR Village Residential Village Commercial Village Industrial VID VIN Village Institutional H Hamlet Shoreline Residential SR IND Industrial DC **Destination Commercial** Highway Commercial MAE Mineral Aggregate Extraction Waste Processing and Disposal Active Recreation AR Passive Recreation IR Indian Reservation Municipal Boundary Wellhead Protection Area Revision Date: Scale: 1:12000 Mark L Portr