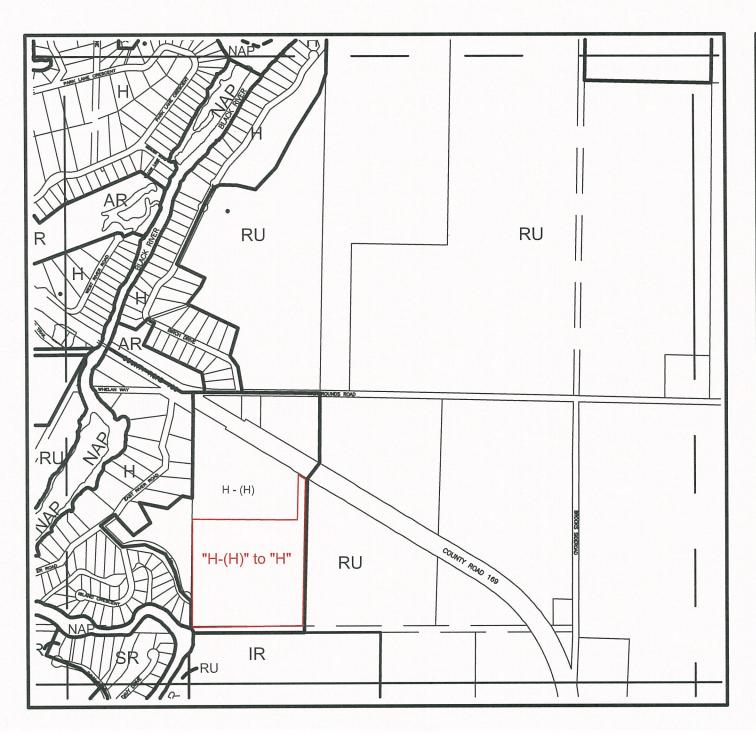

**NOW THEREFORE**, THE Council of the Corporation of the Township of Ramara hereby enacts as follows:

- 1. That Schedule "A", Zone Map B6 of Bylaw 2005.85 is hereby further amended by removing the Holding (H) Symbol as it applies to the "Hamlet" zone for the property described as Part of Lot 24, Concession K, in the former Township of Rama, further described as Part 1, Plan 51R-23382, save and except Parts 1 and 2, Plan 51R-41086, as shown on Schedule A to this Bylaw.
- 2. That Schedule "A", attached, does and hereby form part of this Bylaw.
- 3. That this Bylaw shall come into force and take effect on the date of the passing thereof.

BYLAW READ A FIRST, SECOND AND THIRD TIME AND PASSED THIS 28<sup>TH</sup> DAY OF AUGUST 2017.

Basil Clarke, Mayo

Jennifer Connor, Clerk

TOWNSHIP OF RAMARA SCHEDULE "A" TO BY-LAW 2005.85

Map B6

## **ZONES**

NAP Natural Area Protection

AG Agriculture

RU Rural

RCR Rural and Countryside

Residential

VR Village Residential

VC Village Commercial

VID Village Industrial

VIN Village Institutional

H Hamlet

SR Shoreline Residential

IND Industrial

DC Destination Commercial

HC Highway Commercial

MAE Mineral Aggregate Extraction

Waste Processing and

Disposal

AR Active Recreation

PR Passive Recreation

IR Indian Reservation

Municipal Boundary

Wellhead Protection Area

Revision Date: Scale: 1:12000