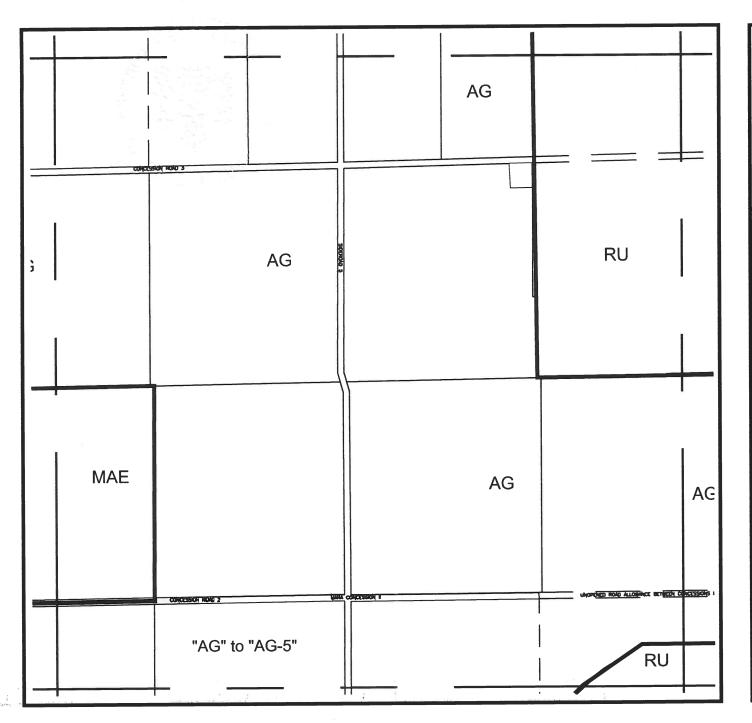

AND WHEREAS the Council of the Corporation of the Township of Ramara deems it advisable to further amend Bylaw 2005.85 for the Township of Ramara as it relates to the Part of Lot 6, Concession 1, Mara, known municipally as 2060 Sideroad 5;

AND WHEREAS the provisions of this Bylaw conform to the Ramara Official Plan;

NOW THEREFORE, THE Council of the Corporation of the Township of Ramara enacts as follows:

- 1. That Schedule "A", Maps O9 and P9, of Zoning Bylaw 2005.85 are hereby further amended by rezoning from "Agriculture (AG)" to "Agriculture Exception Five (AG-5)" of this Bylaw, prohibiting a residential use on the property.
- 2. That Schedule "A", Maps O9 and P9 attached does and shall form part of this Bylaw.
- 3. That this Bylaw shall come into force and take effect on the date of passing thereto, subject to the provisions of section 34 of the *Planning Act*, as amended.

BYLAW READ A FIRST, SECOND AND THIRD TIME AND PASSED THIS 28<sup>TH</sup> DAY OF OCTOBER 2019.

BASIL CLARKE, MAYOR

JEMNIFER CONNOR, CLERK

TOWNSHIP OF RAMARA SCHEDULE "A" TO BY-LAW 2005.85 Map O9 **ZONES** NAP Natural Area Protection AG Agriculture RU Rural RCR Rural and Countryside Residential Village Residential VR Village Commercial Village Industrial Village Institutional Hamlet Н SR Shoreline Residential IND Industrial **Destination Commercial** DC Highway Commercial MAE Mineral Aggregate Extraction Waste Processing and Disposal Active Recreation Passive Recreation Indian Reservation Municipal Boundary Wellhead Protection Area Scale: 1:12000 Revision Date: