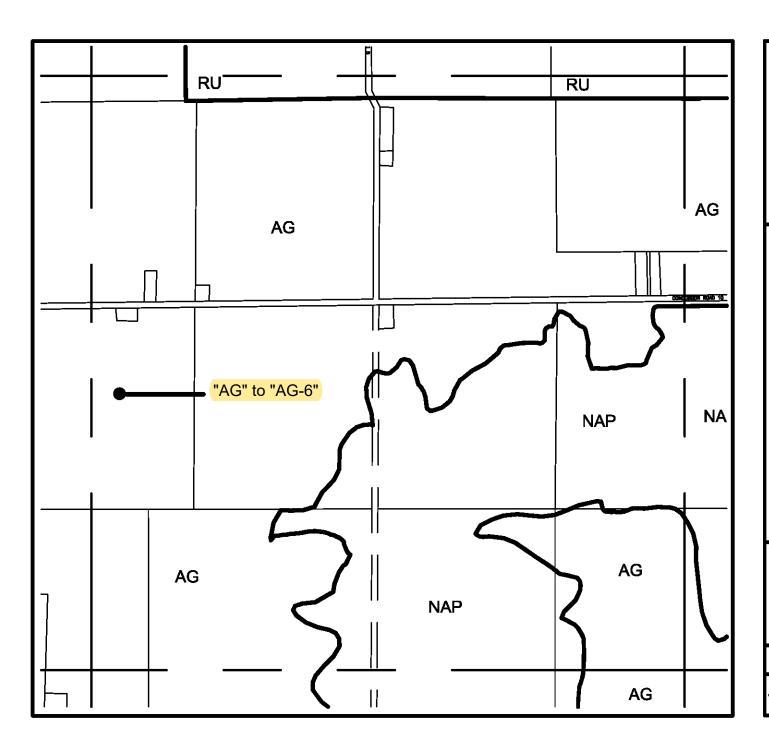

AND WHEREAS the provisions of this Bylaw conform to the Ramara Official Plan;

NOW THEREFORE, THE Council of the Corporation of the Township of Ramara enacts as follows:

- 1. That Schedule "A", Maps J8 and J9, of Zoning Bylaw 2005.85 are hereby further amended by rezoning from "Agriculture (AG)" to "Agriculture Exception Six (AG-6)" of this Bylaw, prohibiting a residential use on the property and a minimum lot area of 39 ha.
- 2. That Schedule "A", Maps J8 and J9 attached, does and shall form part of this Bylaw.
- 3. That this Bylaw shall come into force and take effect on the date of passing thereto, subject to the provisions of section 34 of the *Planning Act*, as amended.

TOWNSHIP OF RAMARA SCHEDULE "A" TO BY-LAW 2005.85 Map J9 **ZONES** NAP Natural Area Protection Agriculture AG RU Rural RCR Rural and Countryside Residential Village Residential VR Village Commercial VC Village Industrial VID Village Institutional VIN Н Hamlet SR Shoreline Residential IND Industrial **Destination Commercial** DC **Highway Commercial** HC Mineral Aggregate Extraction Waste Processing and Disposal AR Active Recreation Passive Recreation Indian Reservation **Municipal Boundary** Wellhead Protection Area Revision Date: Scale: 1:12000