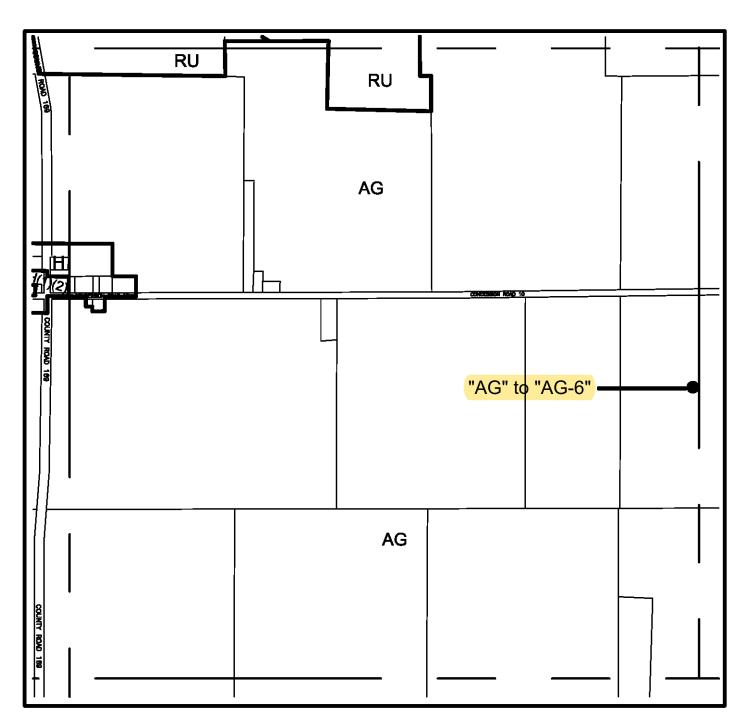

AND WHEREAS the provisions of this Bylaw conform to the Ramara Official Plan;

NOW THEREFORE, THE Council of the Corporation of the Township of Ramara enacts as follows:

- 1. That Schedule "A", Maps J8 and J9, of Zoning Bylaw 2005.85 are hereby further amended by rezoning from "Agriculture (AG)" to "Agriculture Exception Six (AG-6)" of this Bylaw, prohibiting a residential use on the property and a minimum lot area of 39 ha.
- 2. That Schedule "A", Maps J8 and J9 attached, does and shall form part of this Bylaw.
- 3. That this Bylaw shall come into force and take effect on the date of passing thereto, subject to the provisions of section 34 of the *Planning Act*, as amended.

BYLAW READ A FIRST, SECOND AND THIRD TIME AND PASSED THIS 28<sup>TH</sup> DAY OF SEPTEMBER 2020.

Self Clarke, Mayor

Jennifer Connor

Jennifer Connor, Clerk

TOWNSHIP OF RAMARA SCHEDULE "A" TO BY-LAW 2005.85 Map J8 **ZONES** NAP Natural Area Protection Agriculture AG RU Rural RCR Rural and Countryside Residential Village Residential VR Village Commercial VC Village Industrial VID Village Institutional VIN Н Hamlet SR Shoreline Residential IND Industrial **Destination Commercial** DC HC **Highway Commercial** MAE Mineral Aggregate Extraction Waste Processing and Disposal AR Active Recreation Passive Recreation Indian Reservation Municipal Boundary Wellhead Protection Area Revision Date: Scale: 1:12000