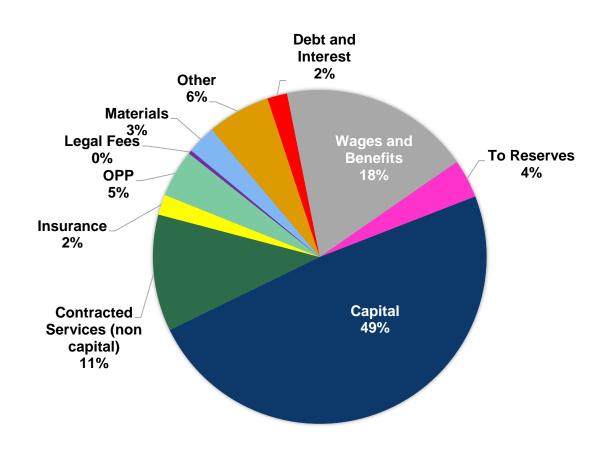

## 2024 Expense Breakdown

- Cost of living increase on all salaries and wages of 2%. We estimate an increase of benefits of roughly 10%.
- Annual average CPI is listed at 6.8% -Cost of living was held at 2%.
- Increase in OPP costs of 0.07% (\$1.3K)
- Reserve transfer of \$1.4M
- Insurance estimated increased by 6.% (\$45K)

#### 2024 Budget Summary

|                             |     |              |                        | <b>DRAFT 2024</b> |
|-----------------------------|-----|--------------|------------------------|-------------------|
| <b>Budget Summary</b>       | 4   | 2023 Budget  | 2023 Actual            | Budget            |
| Fixed Costs                 |     |              |                        |                   |
| Wages and Benefits          |     | 6,777,700    | 5,680,845              | 6,997,500         |
| Other                       |     | 2,405,900    | 1,802,921              | 2,313,400         |
| Insurance                   |     | 700,000      | 662,739                | 745,000           |
| Materials                   |     | 1,070,400    | 842,353                | 1,060,700         |
| OPP                         |     | 1,733,600    | 1,139,720              | 1,734,900         |
| Legal Fees                  |     | 154,500      | 71,236                 | 137,000           |
| Contracted Services         |     | 4,189,200    | 2,634,780              | 4,281,000         |
| Debt and Interest           |     | 741,500      | 8 <b>,</b> 71 <i>5</i> | 727,800           |
| Total Fixed Costs           |     | 17,772,800   | 12,843,308             | 17,997,300        |
| Budgeted Reserve Transfers  |     |              |                        |                   |
| To Reserves                 | •   | 495,400      | 496,924                | 1,413,300         |
| From Reserves               |     | (10,324,200) | (10,350,200)           | (5,959,300)       |
| Total                       |     |              | (9,853,276)            |                   |
| Total                       |     | (9,828,800)  | (9,033,270)            | (4,546,000)       |
| Capital                     |     |              |                        |                   |
| Infrastructure              |     | 10,915,400   | 4,452,526              | 8,593,500         |
| Fire                        |     | 1,406,000    | 698,564                | 1,226,100         |
| Admin                       |     | 35,000       | 2,706,268              | 388,100           |
| Council                     |     | 31,200       | 24,112                 | 0                 |
| Recreation & Trails         |     | 250,000      | 56,387                 | 135,500           |
| Water/Wastewater            |     | 2,351,900    | 557,253                | 6,713,900         |
| Other                       |     | 1,854,000    | 1,352,207              | 1,359,900         |
| Total Capital               |     | 16,843,500   | 9,847,316              | 18,417,000        |
| Total                       |     | 35,111,700   | 23,187,549             | 37,827,600        |
| Total Taxes Per 100K        | \$  | 548          | ,                      | \$ 596            |
| Municipal Tax Rate          | T   | 0.548464%    |                        | 0.596048%         |
| Tax Rate Increase(Municipa  | ıl) |              |                        | 5.00%             |
| Estimated Tax Rate Increase |     | mbined)      |                        | 4.24%             |
|                             | •   | · ·          |                        |                   |