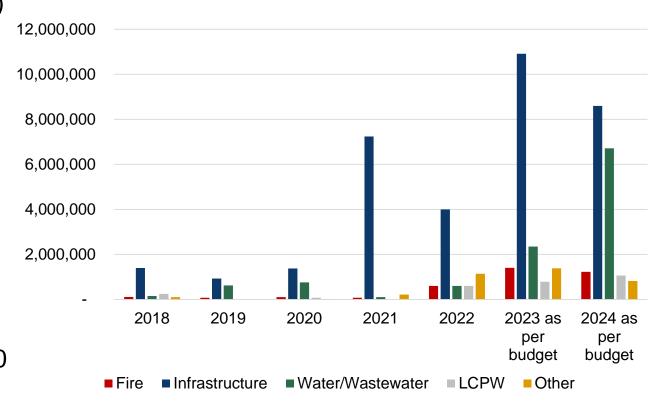

# 2024 Capital Cost Breakdown (by Dept)

- Roads Capital decrease of 21.3% (\$2.3M)
  - \$4.8M deferred from 2023 which includes:
    - Ramara Road 47 (\$3M), Tandem Snow Plow Truck (\$380K), Con 9 Box Culvert (\$1.4M)
- Fire Capital decrease of 12.8% (\$180K)
  - \$700K deferred for Pumper
  - New Equipment such as Auto extrication tool (\$60K), ATV (\$60K), NG-911 upgrade (\$30K)
- Water/Wastewater Capital increase by 185% (\$4.4M)
  - \$300K deferred from 2023
  - \$4.3M for Lakeshore, Maple, Ridge and Lone Birch Servicing
  - \$350K for Bayshore Spray Fields Construction
  - \$16.5M of Capital recommended by OCWA \$6.7M of Capital being presented in 2024 budget

# 2024 Capital Cost Breakdown (by Dept)

- Relocation of the 2 buildings next to Townhall \$150,000 (covered by a Grant)
- Fire Rescue vehicles \$1,058,100
- Fire communication equipment \$42,000
- Bridge 18 and 19 repairs \$610,000
- Site preparation for Lakeshore, Maple, Ridge and Lone Birch Servicing \$1M
- Transportation Master Plan \$30,000
- Val Harbour HLP upgrades \$418,900
- Lagoon City SPS #4 upgrades \$834,000
- Recreation Master Plan \$25,000