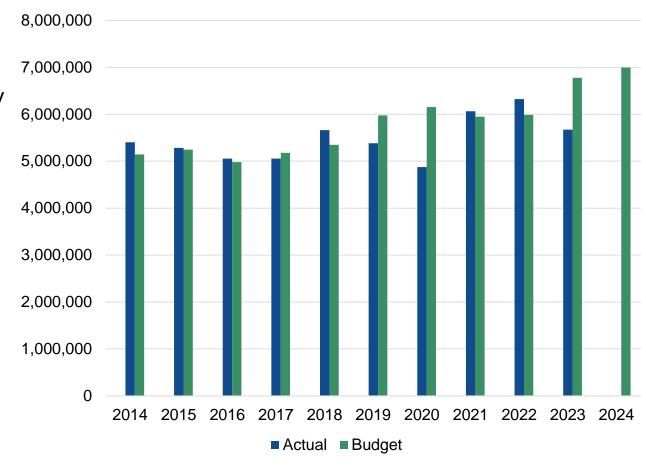

## Tax Increases vs Reserve Balances

| RESERVE BALANCES |         |                 |                 |  |  |
|------------------|---------|-----------------|-----------------|--|--|
| 2021             | 2022    | 2023(Estimated) | 2024(Estimated) |  |  |
| \$18.7M          | \$18.0M | \$9.9M          | \$5.4M          |  |  |