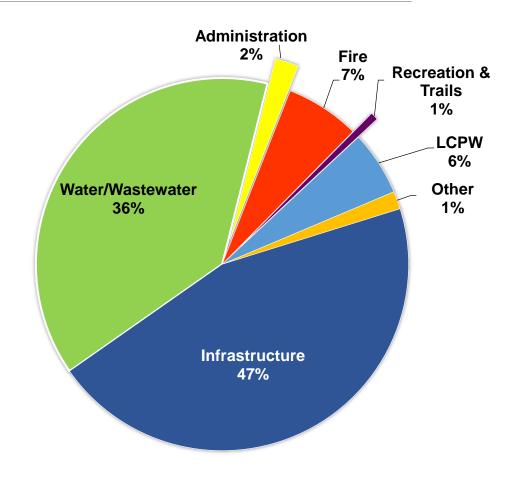

# 2024 Capital Cost Breakdown (by Dept)

- Roads Capital decrease of 21.3% (\$2.3M)
  - \$4.8M deferred from 2023 which includes:
    - Ramara Road 47 (\$3M), Tandem Snow Plow Truck (\$380K), Con 9 Box Culvert (\$1.4M)
- Fire Capital decrease of 12.8% (\$180K)
  - \$700K deferred for Pumper
  - New Equipment such as Auto extrication tool (\$60K), ATV (\$60K), NG-911 upgrade (\$30K)
- Water/Wastewater Capital increase by 185% (\$4.4M)
  - \$300K deferred from 2023
  - \$4.3M for Lakeshore, Maple, Ridge and Lone Birch Servicing
  - \$350K for Bayshore Spray Fields Construction
  - \$16.5M of Capital recommended by OCWA \$6.7M of Capital being presented in 2024 budget