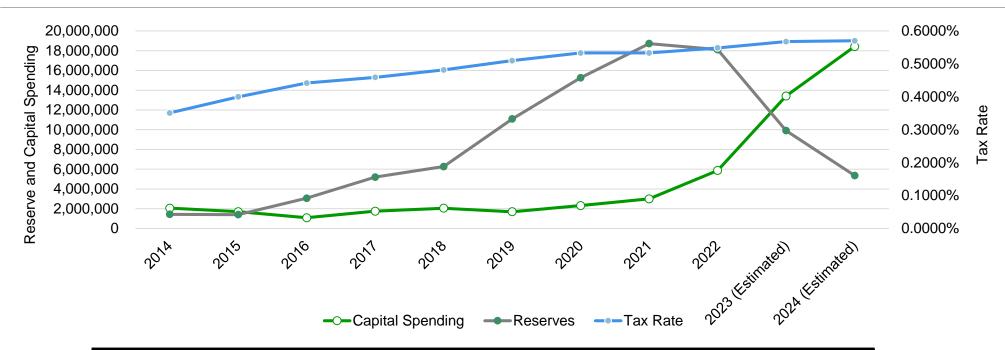

## Tax Increases vs Reserve Balances

| RESERVE BALANCES |         |                 |                 |  |  |
|------------------|---------|-----------------|-----------------|--|--|
| 2021             | 2022    | 2023(Estimated) | 2024(Estimated) |  |  |
| \$18.7M          | \$18.0M | \$9.9M          | \$5.4M          |  |  |