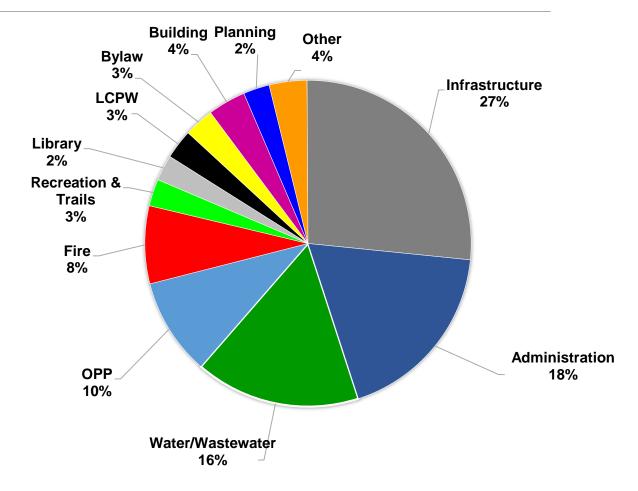

#### 2024 Budget Summary

| Department       | 2024 DRAFT          | BUDGET                  | 2023 BU      | 2023 BUDGET             |                   | Change              |
|------------------|---------------------|-------------------------|--------------|-------------------------|-------------------|---------------------|
|                  |                     | _                       |              | -                       | Expense           | % of                |
| Council          | Revenues<br>0       | <b>Expenses</b> 402,300 | Revenues 0   | <b>Expenses</b> 366,400 | Increase<br>9.80% | <b>Budget</b> 1.06% |
|                  |                     | ·                       |              | Ì                       |                   |                     |
| Admin            | (2,926,300)         | 5,686,200               | (2,408,100)  | 5,456,200               | 4.22%             | 15.03%              |
| Fire             | (713,600)           | 2,764,400               | (631,200)    | 2,793,700               | -1.05%            | <i>7</i> .31%       |
| Building         | (678,600)           | 678,600                 | (679,400)    | 679,400                 | -0.12%            | 1.79%               |
| Planning         | (1,397,500)         | 1,664,400               | (1,246,200)  | 1,511,400               | 10.12%            | 4.40%               |
| Ec D             | (8,700)             | 58,700                  | 0            | 25,000                  | 134.80%           | 0.16%               |
| Roads            | (4,220,200)         | 13,407,000              | (7,996,600)  | 1 <i>5,</i> 706,100     | -14.64%           | 35.44%              |
| Rec              | (211,200)           | 551,100                 | (221,800)    | 534,900                 | 3.03%             | 1.46%               |
| Trails           | (80,000)            | 80,000                  | (150,000)    | 150,000                 | -46.67%           | 0.21%               |
| Bylaw/K9         | (433,000)           | 572,900                 | (220,300)    | 518,400                 | 10.51%            | 1.51%               |
| Environmental    | (9,665,900)         | 9,665,900               | (5,137,700)  | 5,137,700               | 88.14%            | 25.55%              |
| Comm Policing    | (3,600)             | 3,600                   | (3,600)      | 3,600                   | 0.00%             | 0.01%               |
| Medical Centre   | (6,000)             | 121,900                 | (55,500)     | 143,600                 | -15.11%           | 0.32%               |
| LCPW             | (1,590,300)         | 1,590,300               | (1,440,100)  | 1,440,100               | 10.43%            | 4.20%               |
| Udney CC         | (36,700)            | 36,700                  | (43,600)     | 43,600                  | -15.83%           | 0.10%               |
| Longford CC      | (41,400)            | 41,400                  | (42,100)     | 42,100                  | -1.66%            | 0.11%               |
| Atherley CC      | (20,600)            | 20,600                  | (11,200)     | 11,200                  | 83.93%            | 0.05%               |
| Brechin CC       | Included in Recre   | eation                  | (14,600)     | 14,600                  | -100.00%          | 0.00%               |
| Brechin & Beyond | Included in Economi | c Development           | (16,000)     | 16,000                  | -100.00%          | 0.00%               |
| Wall of Fame     | 0                   | 800                     | 0            | 0                       | 100.00%           | 0.00%               |
| Library          | (480,800)           | 480,800                 | (517,700)    | <i>517,</i> 700         | -7.13%            | 1.27%               |
| TOTAL            | (22,514,400)        | 37,827,600              | (20,835,700) | 35,111,700              | 7.74%             | 100.00%             |