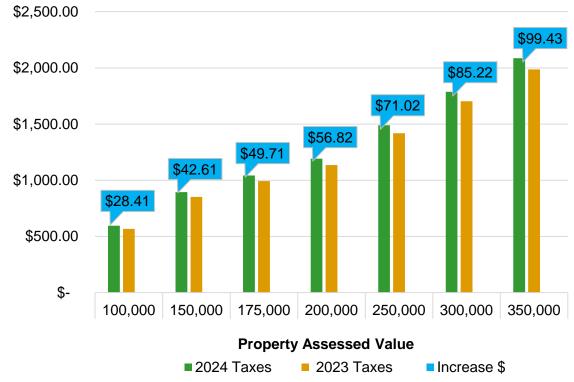

## **Budget Highlights**

- For every \$100,000 in assessment, the tax rate increase is **\$28.41** or **5%** on the municipal portion only.
- ■The school tax rate is not available at this point but has not increase in the last few years.
- ■The County tax rate is not available at this point. However, the proposed Levy increase is 3.7% and should be ratified on November 28th, 2024.
- In 2024, assessment values will remain the same as 2023. The only increase will come from new construction. The province is maintaining the freeze on reassessment, which means 2024 assessment values are still based on the January 1st, 2016 market value.

#### **Proposed 2024 Municipal Tax Increase on Residential Properties**