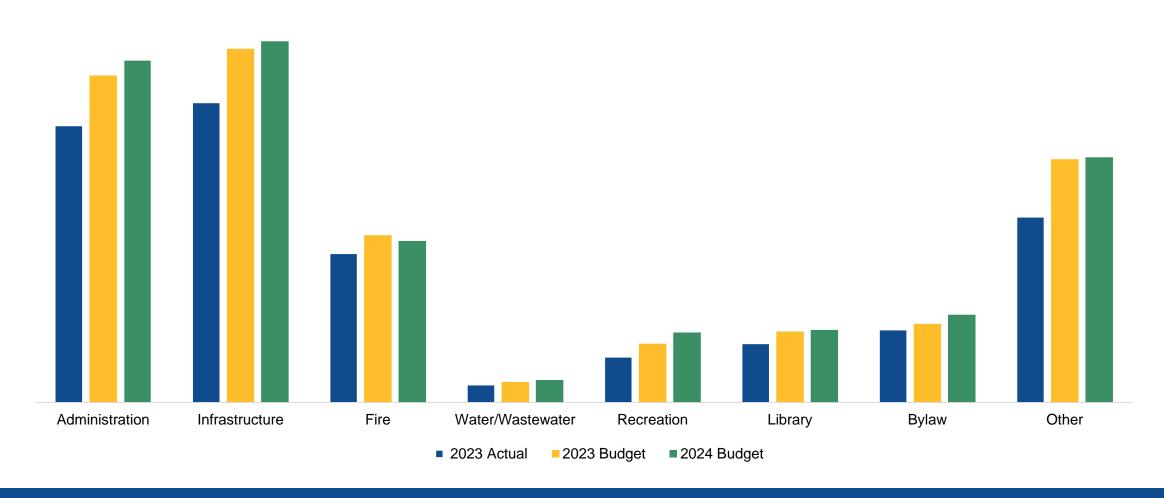

#### 2024 Budget Summary

| Department       | 2024 DRAFT          | BUDGET                  | 2023 BU      | 2023 BUDGET             |                   | Change              |
|------------------|---------------------|-------------------------|--------------|-------------------------|-------------------|---------------------|
|                  |                     | _                       |              | -                       | Expense           | % of                |
| Council          | Revenues<br>0       | <b>Expenses</b> 402,300 | Revenues 0   | <b>Expenses</b> 366,400 | Increase<br>9.80% | <b>Budget</b> 1.06% |
|                  |                     | ·                       |              | Ì                       |                   |                     |
| Admin            | (2,926,300)         | 5,686,200               | (2,408,100)  | 5,456,200               | 4.22%             | 15.03%              |
| Fire             | (713,600)           | 2,764,400               | (631,200)    | 2,793,700               | -1.05%            | <i>7</i> .31%       |
| Building         | (678,600)           | 678,600                 | (679,400)    | 679,400                 | -0.12%            | 1.79%               |
| Planning         | (1,397,500)         | 1,664,400               | (1,246,200)  | 1,511,400               | 10.12%            | 4.40%               |
| Ec D             | (8,700)             | 58,700                  | 0            | 25,000                  | 134.80%           | 0.16%               |
| Roads            | (4,220,200)         | 13,407,000              | (7,996,600)  | 1 <i>5,</i> 706,100     | -14.64%           | 35.44%              |
| Rec              | (211,200)           | 551,100                 | (221,800)    | 534,900                 | 3.03%             | 1.46%               |
| Trails           | (80,000)            | 80,000                  | (150,000)    | 150,000                 | -46.67%           | 0.21%               |
| Bylaw/K9         | (433,000)           | 572,900                 | (220,300)    | 518,400                 | 10.51%            | 1.51%               |
| Environmental    | (9,665,900)         | 9,665,900               | (5,137,700)  | 5,137,700               | 88.14%            | 25.55%              |
| Comm Policing    | (3,600)             | 3,600                   | (3,600)      | 3,600                   | 0.00%             | 0.01%               |
| Medical Centre   | (6,000)             | 121,900                 | (55,500)     | 143,600                 | -15.11%           | 0.32%               |
| LCPW             | (1,590,300)         | 1,590,300               | (1,440,100)  | 1,440,100               | 10.43%            | 4.20%               |
| Udney CC         | (36,700)            | 36,700                  | (43,600)     | 43,600                  | -15.83%           | 0.10%               |
| Longford CC      | (41,400)            | 41,400                  | (42,100)     | 42,100                  | -1.66%            | 0.11%               |
| Atherley CC      | (20,600)            | 20,600                  | (11,200)     | 11,200                  | 83.93%            | 0.05%               |
| Brechin CC       | Included in Recre   | eation                  | (14,600)     | 14,600                  | -100.00%          | 0.00%               |
| Brechin & Beyond | Included in Economi | c Development           | (16,000)     | 16,000                  | -100.00%          | 0.00%               |
| Wall of Fame     | 0                   | 800                     | 0            | 0                       | 100.00%           | 0.00%               |
| Library          | (480,800)           | 480,800                 | (517,700)    | <i>517,</i> 700         | -7.13%            | 1.27%               |
| TOTAL            | (22,514,400)        | 37,827,600              | (20,835,700) | 35,111,700              | 7.74%             | 100.00%             |